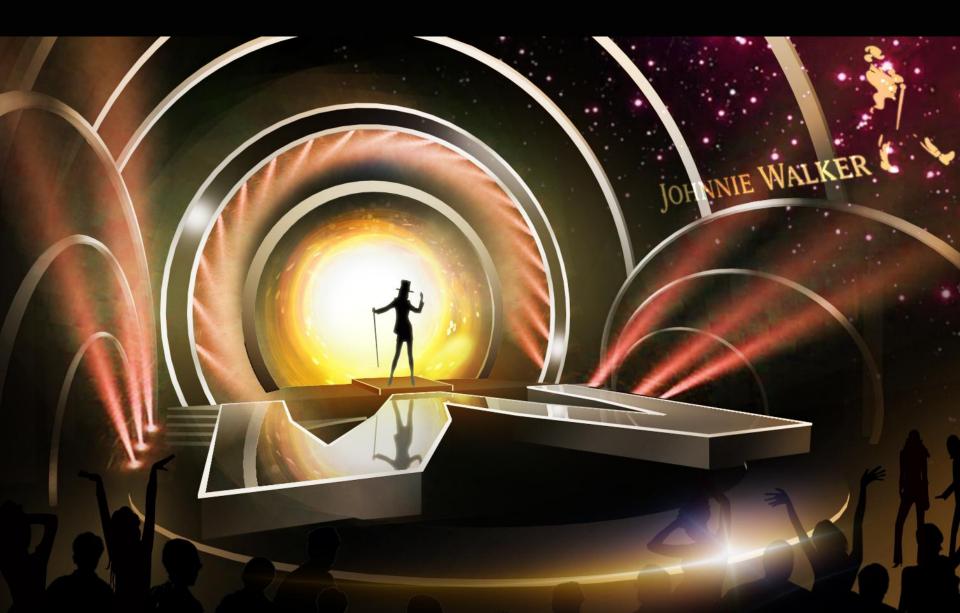

#### Environment Design – Stage1

Journey Tunnel Theme with "W" Stage With Mini-Bar on the stage

### Environment Design – Stage2

Background of the Stage will change for different theme and performance

#### Environment Design – Hall

The Whole Ceiling will be projected as a dynamic Tunnel linked with the Stage Dynamic Luminance with the Beat of the Music kick off the performance