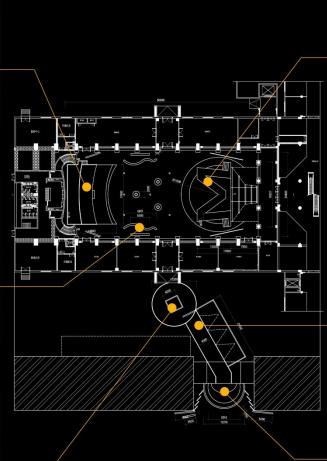

#### Event Run-Down & Venue

<u>Time</u> Nov.16<sup>th</sup> (Friday) <u>Venue</u> Guangzhou FTC <u>Guests</u> 1,000

| <u>Event Flow</u> |                           |
|-------------------|---------------------------|
| 20:00             | Media Arrival             |
| 20:30             | Trade Guests Arrival      |
| 21:00             | <b>Consumer Arrival</b>   |
| 20:00 - 21:30     | <b>Cocktail Reception</b> |
| 21:30             | Performance Starts        |
| 23:00             | Performance Ends          |
| 23:00 -           | After party               |