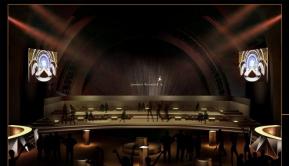

#### Environment Design – Stage1

Journey Tunnel Theme with "W" Stage With Mini-Bar on the stage

### Environment Design – Stage2

Background of the Stage will change for different theme and performance