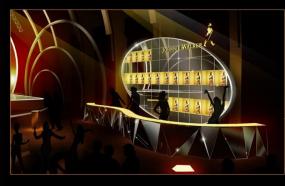

### Environment Design – Stage2

Background of the Stage will change for different theme and performance