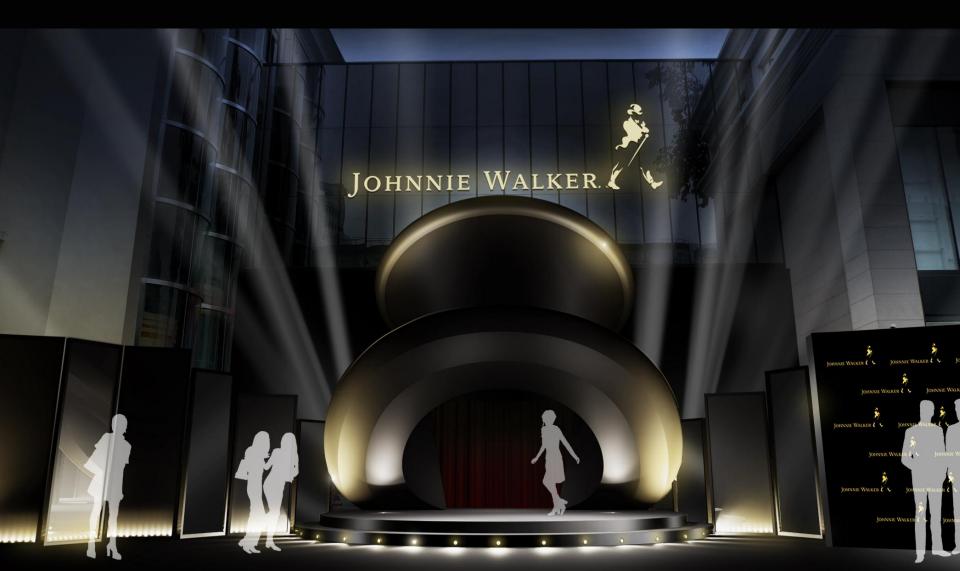

THE ICONIC JOHNNIE WALKER NAME AND BRAND AND DELIVER EXPERIENCES TO THE CHINESE CONSUMER THAT ARE TRANSFORMATIVE, CAPTIVATING AND TRULY PROGRESSIVE.

#### Event Run-Down & Venue

<u>Time</u> Nov.16<sup>th</sup> (Friday) <u>Venue</u> Guangzhou FTC <u>Guests</u> 1,000



| <u>Event Flow</u> |                           |
|-------------------|---------------------------|
| 20:00             | Media Arrival             |
| 20:30             | Trade Guests Arrival      |
| 21:00             | <b>Consumer Arrival</b>   |
| 20:00 - 21:30     | <b>Cocktail Reception</b> |
| 21:30             | Performance Starts        |
| 23:00             | Performance Ends          |
| 23:00 -           | After party               |



# Environment Design















#### **Environment Design – Entrance**



#### Environment Design – Tunnel

Digital Engagement Area A



#### Environment Design – Lobby

Digital Engagement Area B Product Display Area Cocktail Serving Area



#### Environment Design – Stage1

Journey Tunnel Theme with "W" Stage With Mini-Bar on the stage

### Environment Design – Stage2

Background of the Stage will change for different theme and performance



#### Environment Design – Hall

The Whole Ceiling will be projected as a dynamic Tunnel linked with the Stage Dynamic Luminance with the Beat of the Music kick off the performance

## Environment Design – Bar Area



#### **Performance Structure**

OPENING VIDEO DJ Warm up KEY VIDEO 1 KEY PERFORMANCE 1 KEY VIDEO 2 KEY PERFORMANCE 2 KEY VIDEO 3 KEY PERFORMANCE 3 KEY VIDEO 4

30sec 5-10min 20sec 10-15min 20sec 10-15min 20s