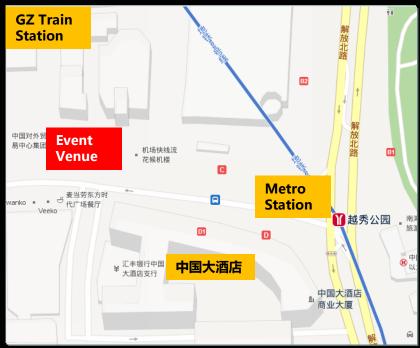

#### Event Run-Down & Venue

<u>Time</u> Nov.16<sup>th</sup> (Friday) <u>Venue</u> Guangzhou FTC <u>Guests</u> 1,000

| <u>Event Flow</u> |                           |
|-------------------|---------------------------|
| 20:00             | Media Arrival             |
| 20:30             | Trade Guests Arrival      |
| 21:00             | <b>Consumer Arrival</b>   |
| 20:00 - 21:30     | <b>Cocktail Reception</b> |
| 21:30             | Performance Starts        |
| 23:00             | Performance Ends          |
| 23:00 -           | After party               |