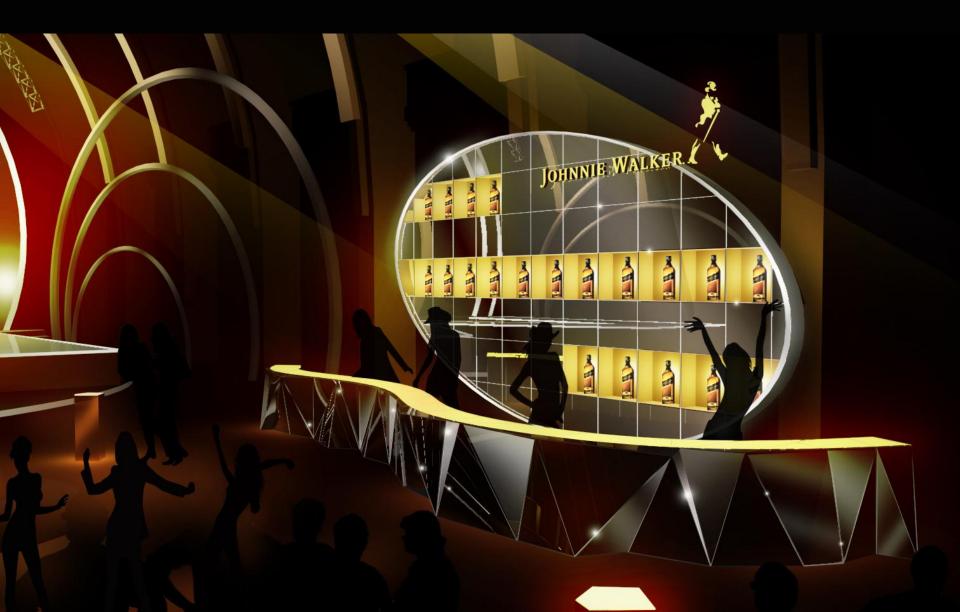

#### Environment Design – Lobby

Digital Engagement Area B Product Display Area Cocktail Serving Area

## Environment Design – Bar Area