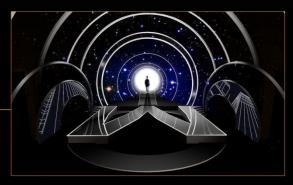

### Environment Design – Stage2

Background of the Stage will change for different theme and performance

#### Environment Design – Hall

The Whole Ceiling will be projected as a dynamic Tunnel linked with the Stage Dynamic Luminance with the Beat of the Music kick off the performance