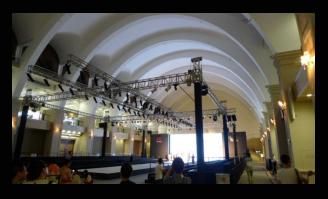

#### Environment Design – Hall

The Whole Ceiling will be projected as a dynamic Tunnel linked with the Stage Dynamic Luminance with the Beat of the Music kick off the performance